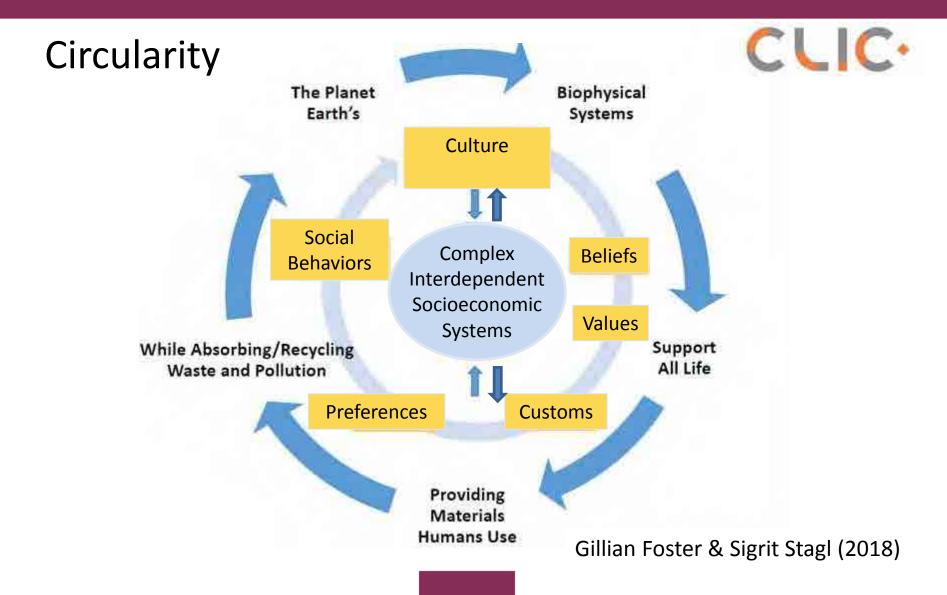

## How to measure social impacts?

#### **Positive social impacts:**

- Living standards of local community
  - Better access to sports and recreation
  - ...
- Democratic Engagement and Community Vitality
  - Greater sense of collective agency
  - ...

#### **Negative social impacts:**

- Economy, education, culture
- Democratic engagement, community vitality and living standards:
  - Destruction of meeting place(s) for the local community
  - Lower interest in local issues among the community members
  - Closing of local NGOs
  - ...