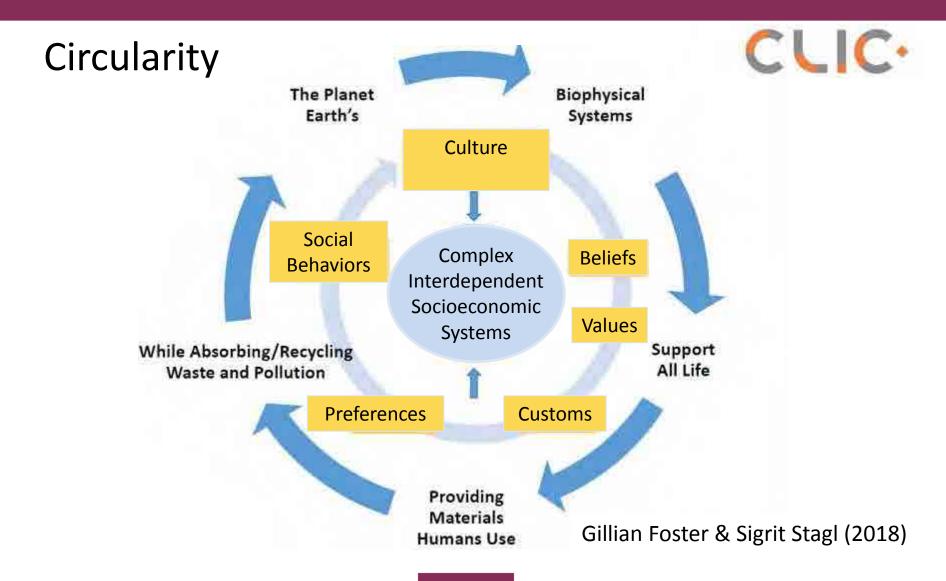

## How to measure social impacts?

#### **Positive social impacts:**

- Living standards of local community
  - Better access to sports and recreation
  - ...
- Democratic Engagement and Community Vitality
  - Greater sense of collective agency
  - ...

#### **Negative social impacts:**

- Economy, education, culture
- Democratic engagement, community vitality and living standards:
  - Destruction of meeting place(s) for the local community
  - Lower interest in local issues among the community members
  - Closing of local NGOs
  - ...