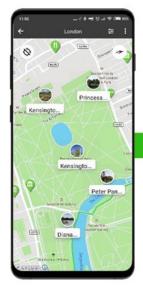

# SmartGuide turns a traveler's phone into a Covid-safe convenient personal guide

Free self-guided audio tours

Engaging stories play as you walk

Offline maps

and itineraries

Vienna in One Day

Top local experiences