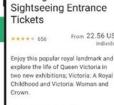

Maui: Private Surf Lessons in Lahaina

Take the opportunity to learn how to surf in

West Maui which offers perfect conditions

for beginner surfers. Receive personal one

surf instructor. Ride more waves and learn

on one instruction from a professional

faster during this 2-hour private lesson

About This Activity

© Duration

From 4110 CZK

Augmented Reality 400 guides in a single app

Download SmartGuide app

2020 NAPLES 25-27 NOVEMBER