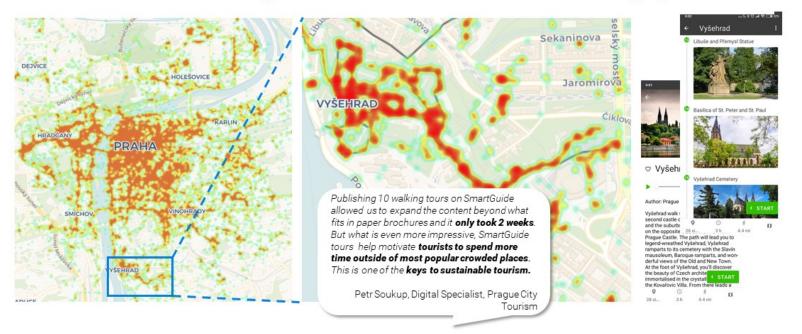

# It works: Tourists spend 30% of time outside of center when we guide them to interesting places

2020 NAPLES 25-27 NOVEMBER