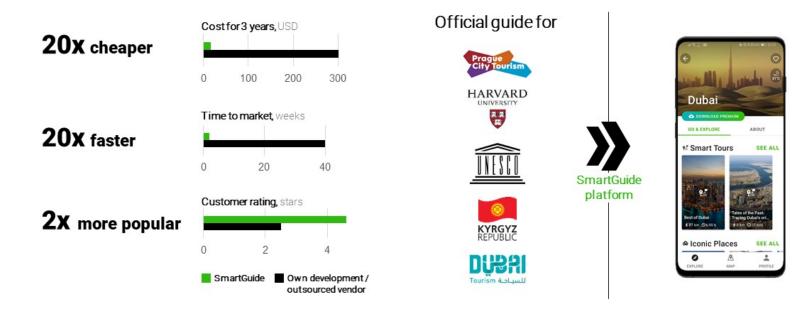

# Top tourist attractions and destinations use SmartGuide to digitize tour guides

Model calculation for a typical guide for destination with 1M annual visitors if content ready (e.g. in paper form). Includes both content digitization and technology development and maintenance