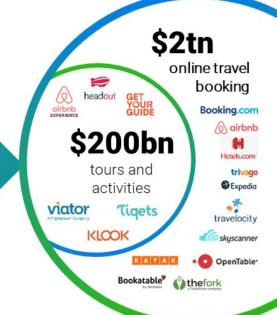

## ...with an ultimate goal to own the access to digital travel experiences

Digital guides are the natural access point to digital booking with ~10% commissions

Duration

Source: Zion Market Research. We start with Tours & Activities (\$200bn), later adding Restaurants, Transportation and Accommodation booking, worth \$2tn total by 2025