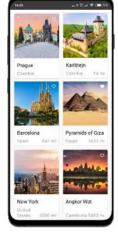

# SmartGuide turns a traveler's phone into a Covid-safe convenient personal guide

Free self-guided audio tours

Engaging stories play as you walk

Offline maps

and itineraries

Vienna in One Day

Top local experiences

on one instruction from a professional

faster during this 2-hour private lesson

About This Activity

© Duration

From 4110 CZK

Augmented Reality 400 guides in a single app

Download SmartGuide app

2020 NAPLES 25-27 NOVEMBER